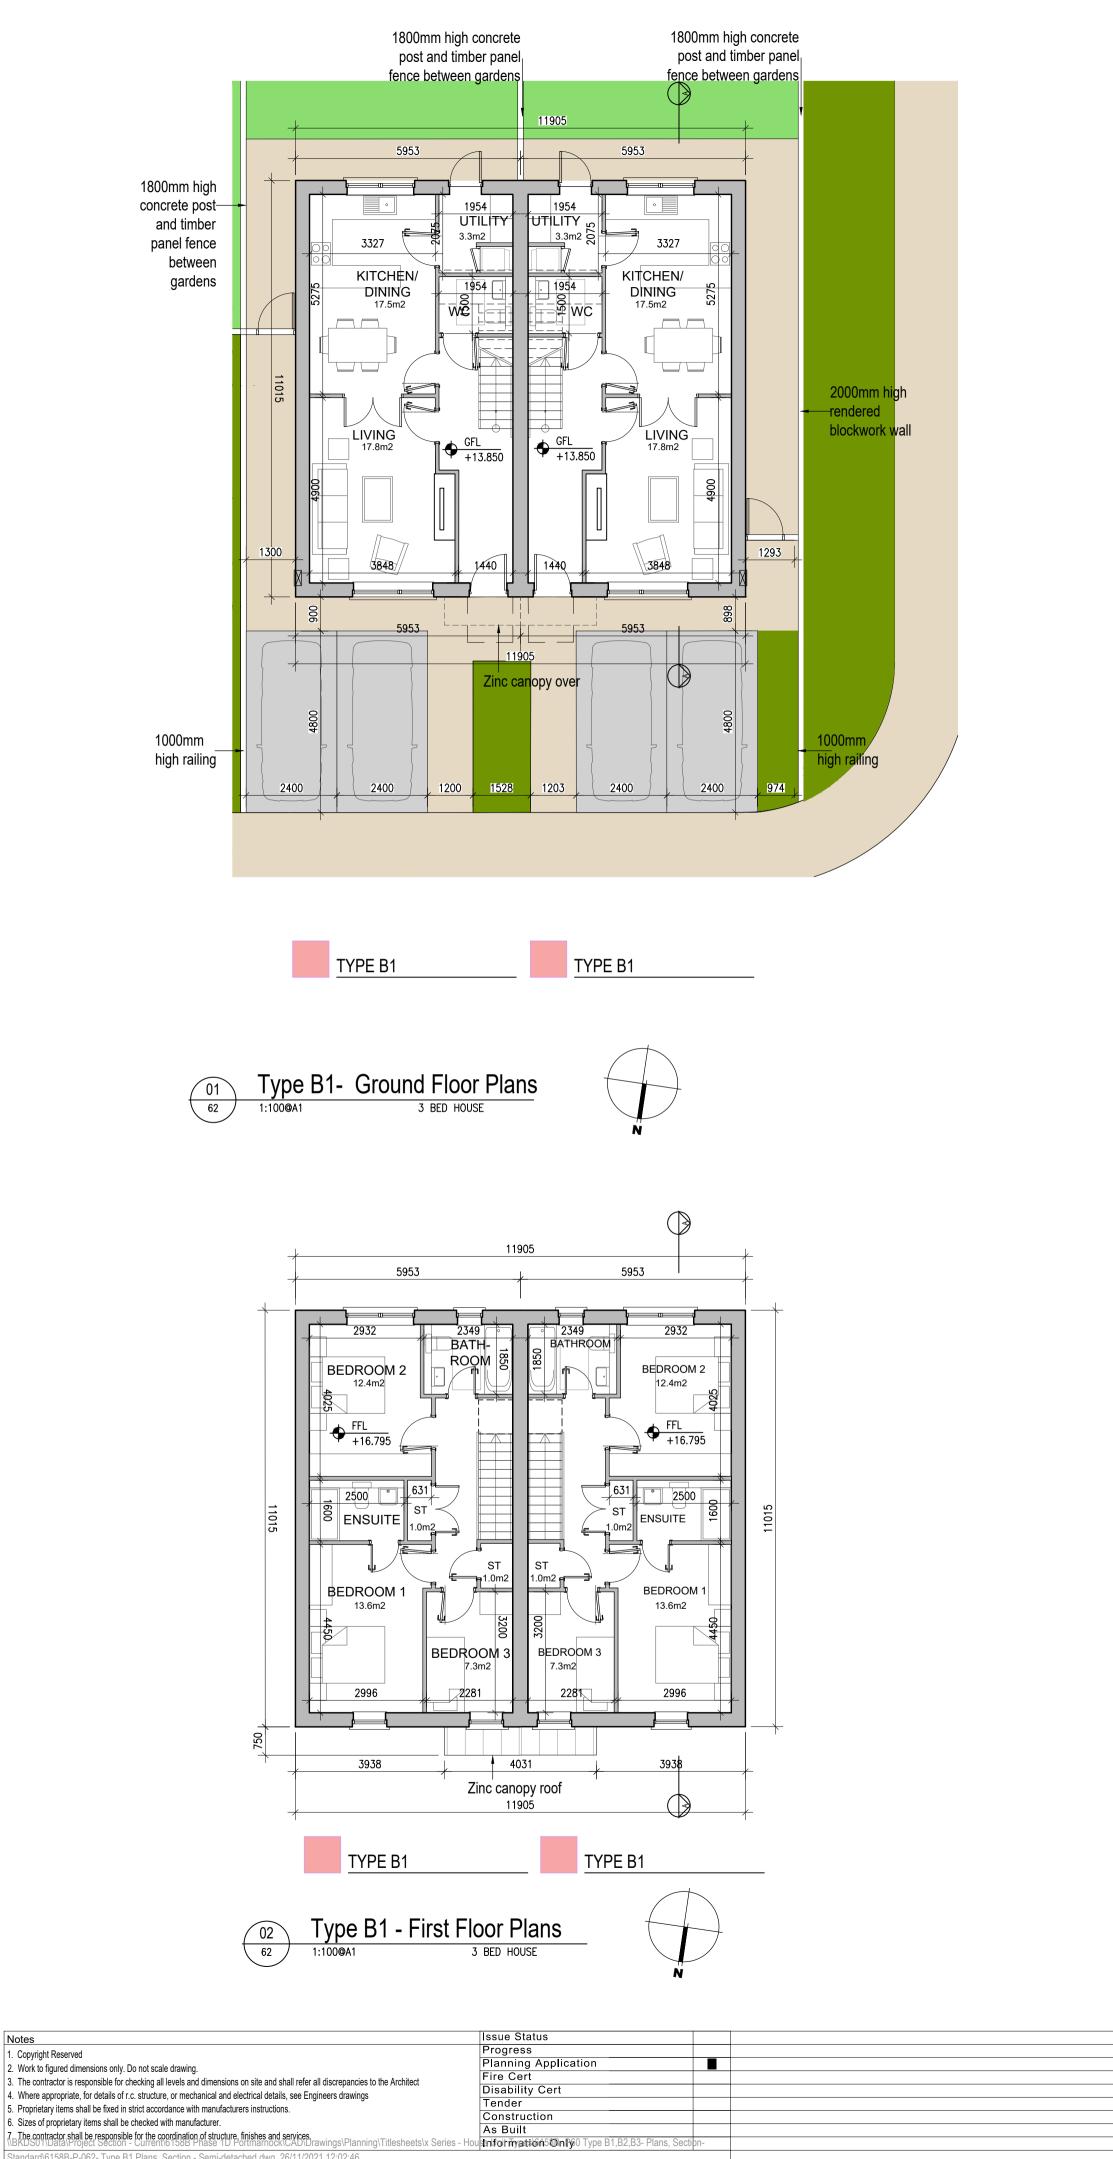

Notes

7 The contractor shall be responsible for the coordination of structure, finishes and services. tandard\6158B-P-062- Type B1 Plans, Section - Semi-detached.dwg 26/

HOUSE TYPE B1 55.3m² Ground floor area 55.3m² First floor area Total Floor Area (3-bed unit): 110.6m<sup>2</sup>

## HOUSE TYPE B1- SEMI DETACHED

|                         | ortmarnock Sou<br>Juintain Develop | uth Phase 1D<br>oments Ireland L | <b>6-7</b> HARCOURT TERRACE, DUBLIN 2, IRELAND<br>t + 353-1-618 2400 f + 353-1-676 7385<br>• architecture@bkd.ie |            |                     |
|-------------------------|------------------------------------|----------------------------------|------------------------------------------------------------------------------------------------------------------|------------|---------------------|
| Drawing Title           | ouse Type B1 - Plans, S            | Section - Semi-detached          | ł                                                                                                                |            | www.bkd.ie          |
| Drawing No 6            | 158B-P-062                         |                                  |                                                                                                                  |            | bkdarchitects       |
| <sup>Scale</sup> 1:100@ | A1 <sup>Rev</sup> 01               | Drawn SH                         | Date                                                                                                             | 26.11.2021 | BURKE-KENNEDY DOYLE |