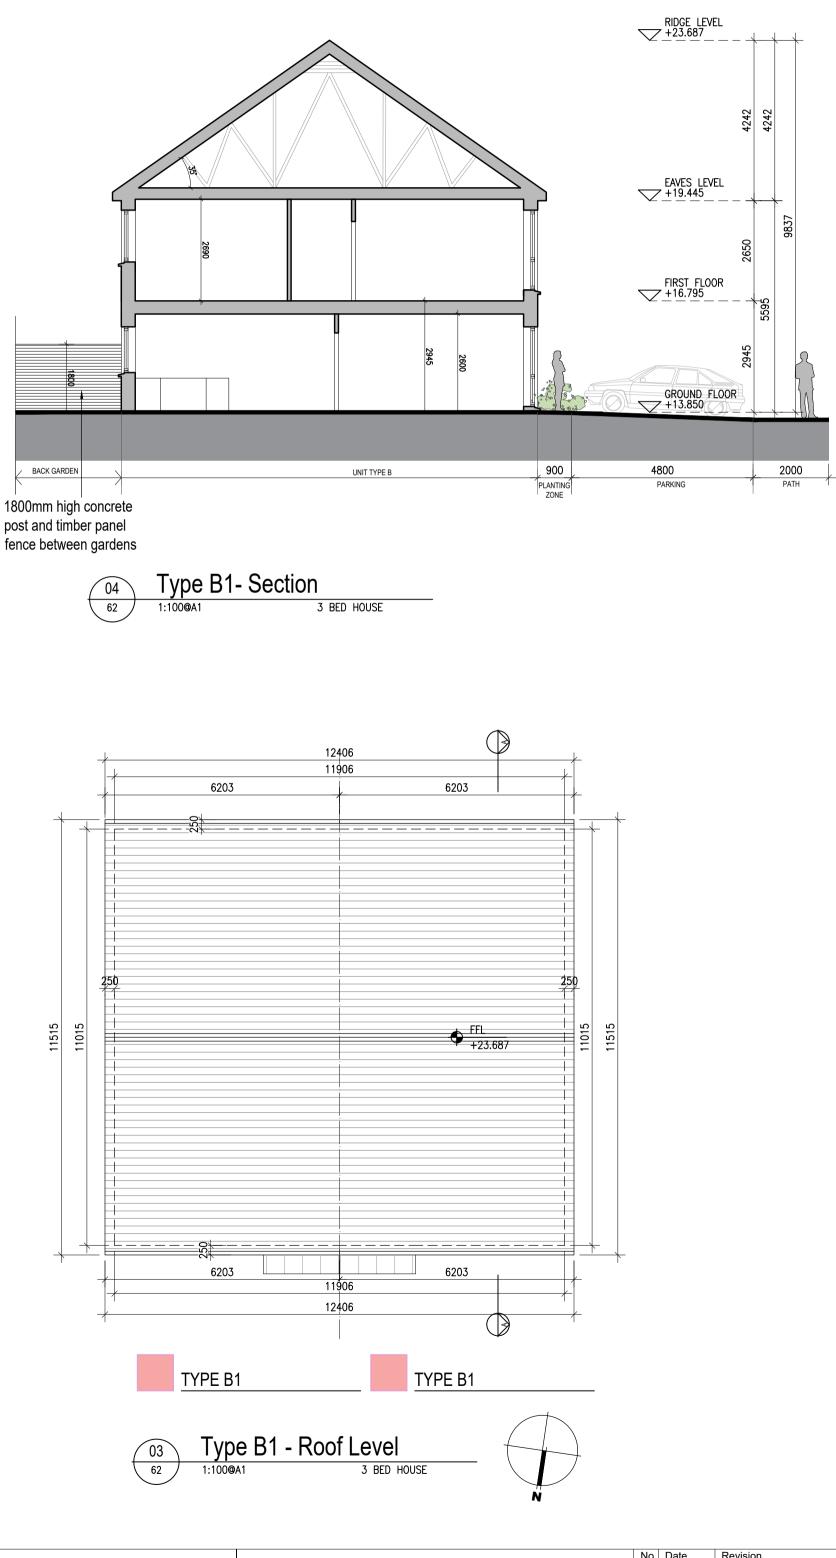

Notes

7 The contractor shall be responsible for the coordination of structure, finishes and services. tandard\6158B-P-062- Type B1 Plans, Section - Semi-detached.dwg 26/

HOUSE TYPE B1 55.3m² Ground floor area 55.3m² First floor area Total Floor Area (3-bed unit): 110.6m<sup>2</sup>

## HOUSE TYPE B1- SEMI DETACHED

|                         | ortmarnock Sou<br>Juintain Develop | uth Phase 1D<br>oments Ireland L | <b>6-7</b> HARCOURT TERRACE, DUBLIN 2, IRELAND<br>t + 353-1-618 2400 f + 353-1-676 7385<br>• architecture@bkd.ie |            |                     |
|-------------------------|------------------------------------|----------------------------------|------------------------------------------------------------------------------------------------------------------|------------|---------------------|
| Drawing Title           | ouse Type B1 - Plans, S            | Section - Semi-detached          | ł                                                                                                                |            | www.bkd.ie          |
| Drawing No 6            | 158B-P-062                         |                                  |                                                                                                                  |            | bkdarchitects       |
| <sup>Scale</sup> 1:100@ | A1 <sup>Rev</sup> 01               | Drawn SH                         | Date                                                                                                             | 26.11.2021 | BURKE-KENNEDY DOYLE |